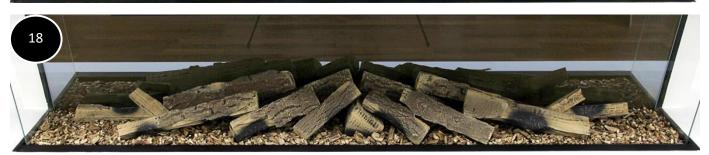

Now add a few extra pieces of the large wood chip on top of the small wood chips. This helps to create a more natural finish.

1167-1039955 – 02 Page **5** of **6** 

Clear the glass retaining channel of any 'Chippings' that may have dropped in. Re-install the glass...