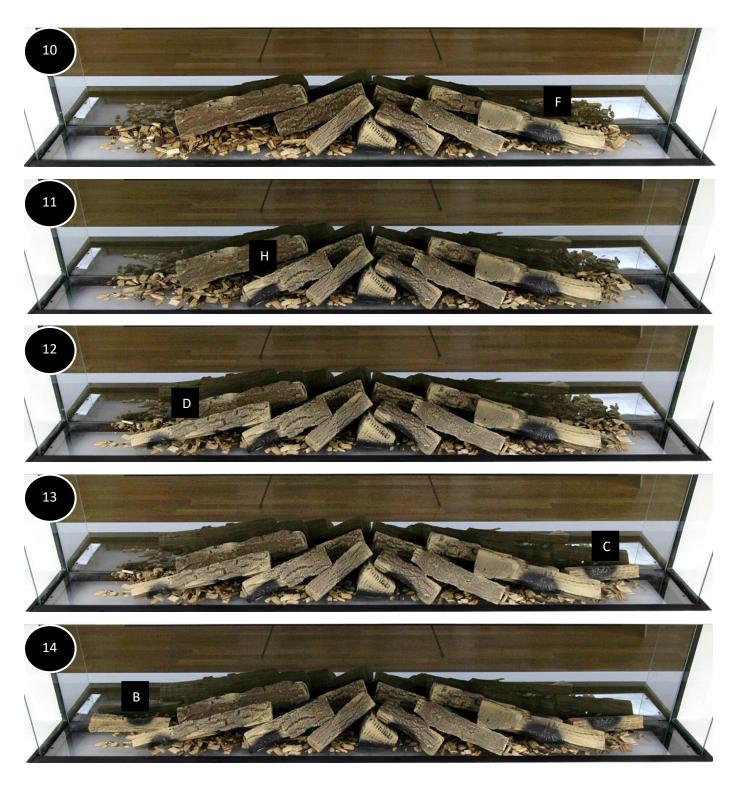

## **Suggested Log Layout**

As previously mentioned, the layout of the logs is completely customisable and can be arranged as desired however, please see steps 1 - 18 below for our recommendation.

Add the large chips either side of **Log A** ensuring the chips are spread evenly. \*Retain a small quantity (minimum half a bag) to be used later in **Step 18**.