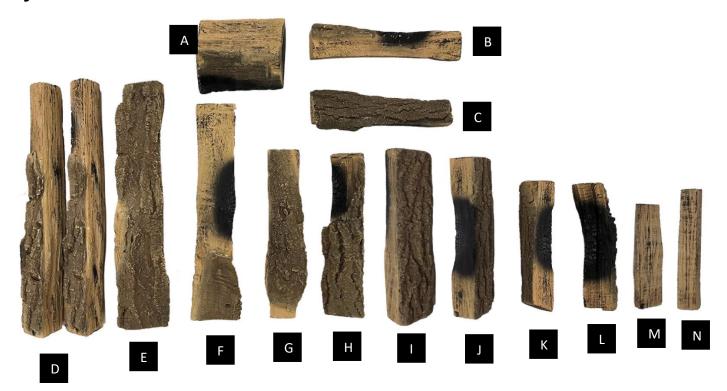

## **Suggested Log Layout**

As previously mentioned, the layout of the logs is completely customisable and can be arranged as desired however, please see steps 1 - 18 below for our recommendation.

Add the large chips either side of **Log A** ensuring the chips are spread evenly. \*Retain a small quantity (minimum half a bag) to be used later in **Step 18**.