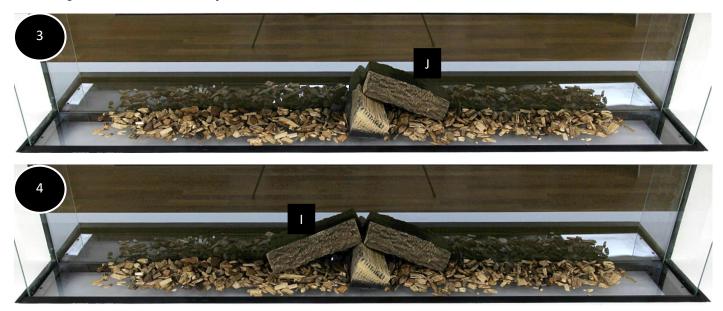

## **Suggested Log Layout**

As previously mentioned, the layout of the logs is completely customisable and can be arranged as desired however, please see steps 1 - 18 below for our recommendation.

Add the large chips either side of **Log A** ensuring the chips are spread evenly. \*Retain a small quantity (minimum half a bag) to be used later in **Step 18**.