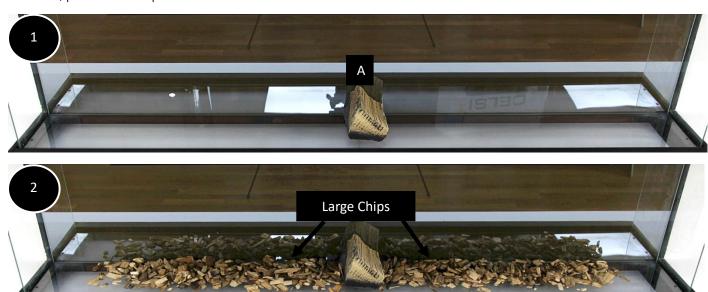

## **Suggested Log Layout**

As previously mentioned, the layout of the logs is completely customisable and can be arranged as desired however, please see steps 1 - 18 below for our recommendation.

Add the large chips either side of **Log A** ensuring the chips are spread evenly. \*Retain a small quantity (minimum half a bag) to be used later in **Step 18**.