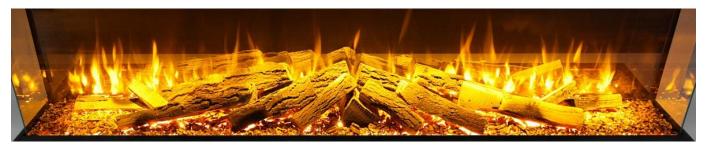

hips either side of **Log A** ensuring the chips are spread evenly. \*Retain a small quantity (minimum half a bag) to be used later in **Step 18**.



1167-1039955 – 02 Page **2** of **6** 





1167-1039955 – 02 Page **3** of **6** 





1167-1039955 – 02 Page **4** of **6** 







# Finishing Touches...



Carefully add the "Small wood chips" (17) around the edges of the fuel bed.

**Note:** - Take extra care to minimise dropping any of the chipping in the gap / Glass retaining channel at the front of the fire.







Now add a few extra pieces of the large wood chip on top of the small wood chips. This helps to create a more natural finish.

1167-1039955 – 02 Page **5** of **6** 



Clear the glass retaining channel of any 'Chippings' that may have dropped in. Re-install the glass...



... sit back and *marvel* at your creation!

### All Done!

#### **SHARE IT!**

Go on, its time to brag! We'd love to see your masterpiece. Share it on social media. Don't forget to use the hashtags

> #myDLXfire #myDLX #CelsiDLX











BFM Europe Ltd Trentham Lakes Stoke-on-Trent ST4 4TJ

Tel: 01782 339 000 Email: sales@bfm-europe.com

www.celsielectrifires.co.uk

1167-1039955 - 02 Page 6 of 6