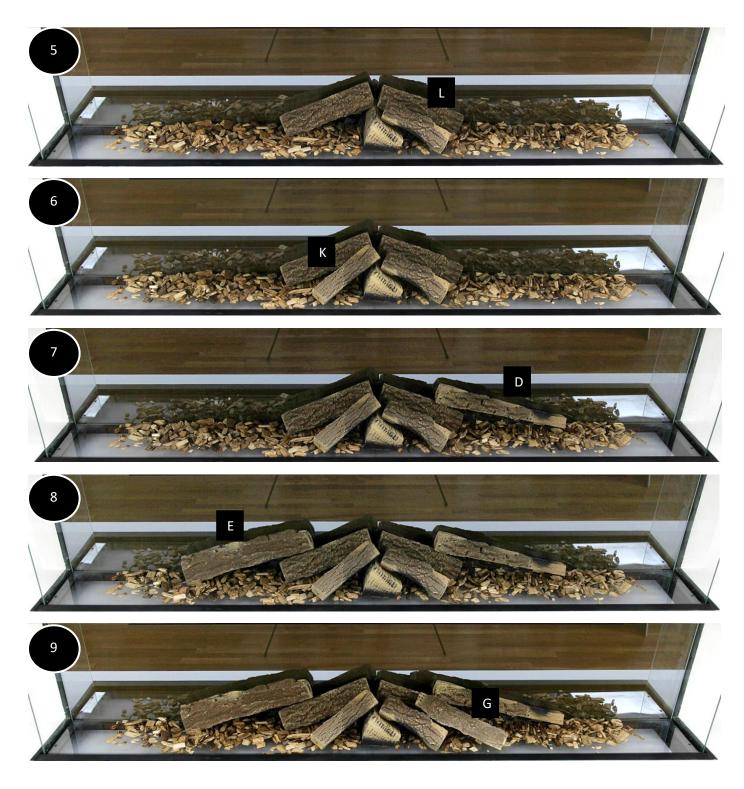

# Finishing Touches...

Carefully add the "Small wood chips" (17) around the edges of the fuel bed.

**Note:** - Take extra care to minimise dropping any of the chipping in the gap / Glass retaining channel at the front of the fire.

Now add a few extra pieces of the large wood chip on top of the small wood chips. This helps to create a more natural finish.

1167-1039955 – 02 Page **5** of **6** 

Clear the glass retaining channel of any 'Chippings' that may have dropped in. Re-install the glass...