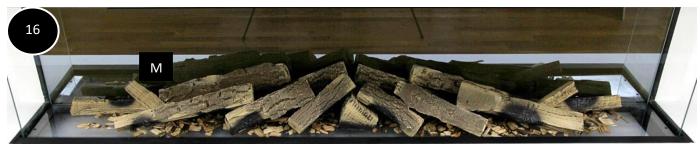

Now add a few extra pieces of the large wood chip on top of the small wood chips. This helps to create a more natural finish.

1167-1039955 – 02 Page **5** of **6** 

Clear the glass retaining channel of any 'Chippings' that may have dropped in. Re-install the glass...

... sit back and *marvel* at your creation!

### All Done!