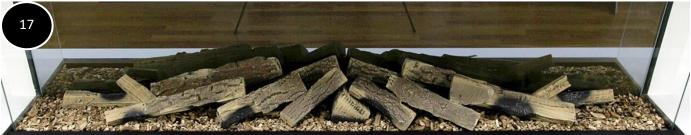

## **Suggested Log Layout**

As previously mentioned, the layout of the logs is completely customisable and can be arranged as desired however, please see steps 1 - 18 below for our recommendation.

Add the large chips either side of **Log A** ensuring the chips are spread evenly. \*Retain a small quantity (minimum half a bag) to be used later in **Step 18**.

# Finishing Touches...

Carefully add the "Small wood chips" (17) around the edges of the fuel bed.

**Note:** - Take extra care to minimise dropping any of the chipping in the gap / Glass retaining channel at the front of the fire.

Now add a few extra pieces of the large wood chip on top of the small wood chips. This helps to create a more natural finish.

1167-1039955 – 02 Page **5** of **6** 

Clear the glass retaining channel of any 'Chippings' that may have dropped in. Re-install the glass...