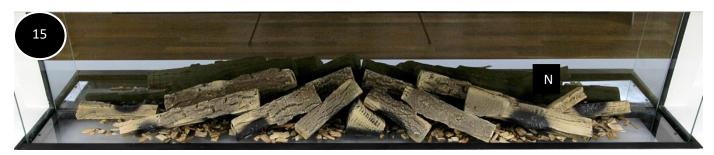

# Finishing Touches...

Carefully add the "Small wood chips" (17) around the edges of the fuel bed.

**Note:** - Take extra care to minimise dropping any of the chipping in the gap / Glass retaining channel at the front of the fire.

Now add a few extra pieces of the large wood chip on top of the small wood chips. This helps to create a more natural finish.

1167-1039955 – 02 Page **5** of **6** 

Clear the glass retaining channel of any 'Chippings' that may have dropped in. Re-install the glass...