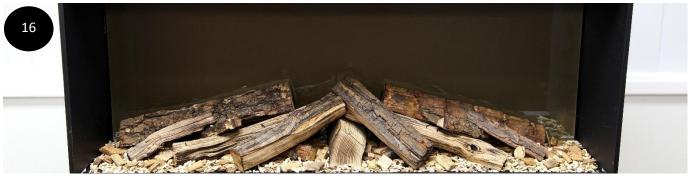

Now add a few extra pieces of the large wood chip on top of the small wood chips. This helps to create a more natural finish.

Clear the glass retaining channel of any 'Chippings' that may have dropped in. Re-install the glass...