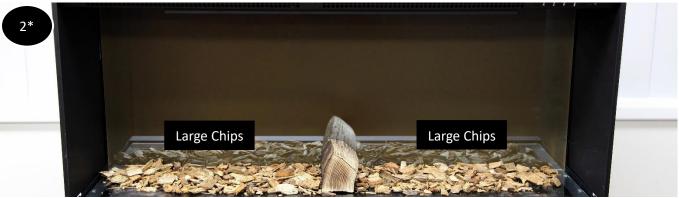

# **Suggested Log Layout**

As previously mentioned, the layout of the logs is completely customisable and can be arranged as desired however, please see steps 1 - 16 below for our recommendation.

Position Log A in the centre of the fuel bed. Make sure it is pushed back close to the rear screen.