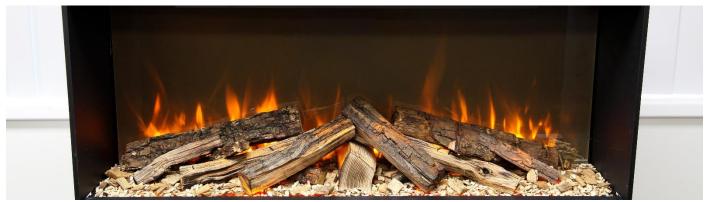

1 - 16 below for our recommendation.



Position Log A in the centre of the fuel bed. Make sure it is pushed back close to the rear screen.



Add the large chips either side of **Log A** ensuring the chips are spread evenly. \*Retain a small quantity (minimum half a bag) to be used later in **Step 16.** 

















## Finishing Touches...



Carefully add the "Small wood chips" (15) around the edges of the fuel bed.

**Note: -** Take extra care to minimise dropping any of the chipping in the gap / Glass retaining channel at the front of the fire.







Now add a few extra pieces of the large wood chip on top of the small wood chips. This helps to create a more natural finish.

Clear the glass retaining channel of any 'Chippings' that may have dropped in. Re-install the glass...





... sit back and *marvel* at your creation!

### All Done!



#### **SHARE IT!**

Go on, its time to brag! We'd love to see your masterpiece. Share it on social media. Don't forget to use the hashtags

> #myDLX #myDLXfire #CelsiDLX











BFM Europe Ltd Trentham Lakes Stoke-on-Trent ST4 4TJ

Tel: 01782 339 000 Email: sales@bfm-europe.com

www.celsielectrifires.co.uk

B-1045972 - Issue 1