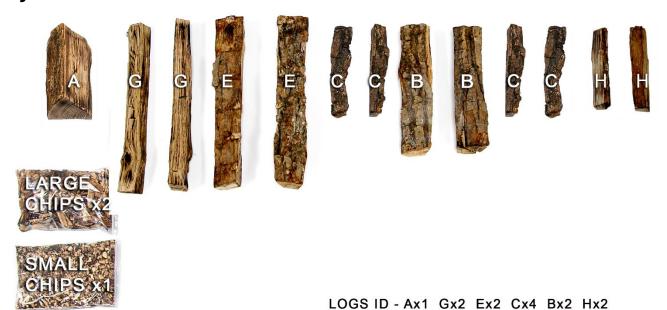

# **Suggested Log Layout**

As previously mentioned, the layout of the logs is completely customisable and can be arranged as desired however, please see steps 1 - 16 below for our recommendation.

Position Log A in the centre of the fuel bed. Make sure it is pushed back close to the rear screen.