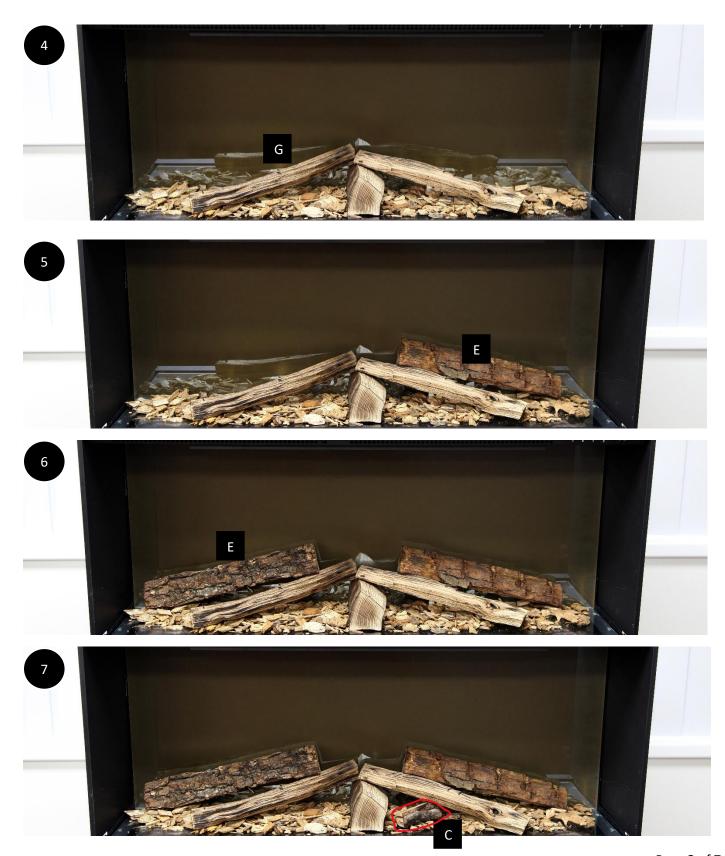

# **Suggested Log Layout**

As previously mentioned, the layout of the logs is completely customisable and can be arranged as desired however, please see steps 1 - 16 below for our recommendation.

Position Log A in the centre of the fuel bed. Make sure it is pushed back close to the rear screen.

Add the large chips either side of **Log A** ensuring the chips are spread evenly. \*Retain a small quantity (minimum half a bag) to be used later in **Step 16.** 