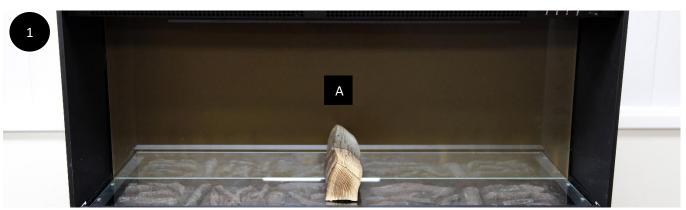

Add the large chips either side of **Log A** ensuring the chips are spread evenly. \*Retain a small quantity (minimum half a bag) to be used later in **Step 16.** 