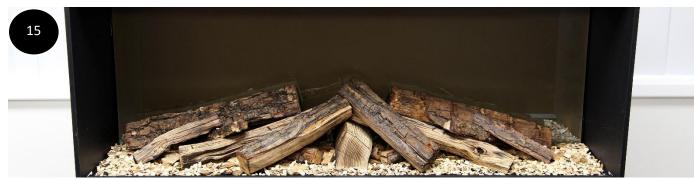

Now add a few extra pieces of the large wood chip on top of the small wood chips. This helps to create a more natural finish.

Clear the glass retaining channel of any 'Chippings' that may have dropped in. Re-install the glass...