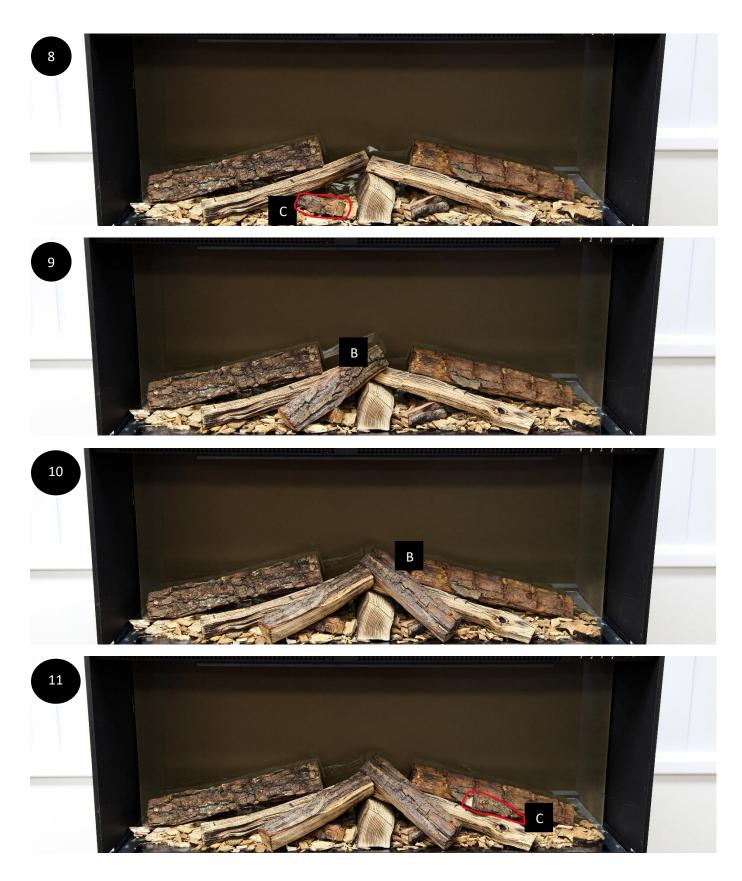

# **Suggested Log Layout**

As previously mentioned, the layout of the logs is completely customisable and can be arranged as desired however, please see steps 1 - 16 below for our recommendation.

Position Log A in the centre of the fuel bed. Make sure it is pushed back close to the rear screen.

Add the large chips either side of **Log A** ensuring the chips are spread evenly. \*Retain a small quantity (minimum half a bag) to be used later in **Step 16.** 