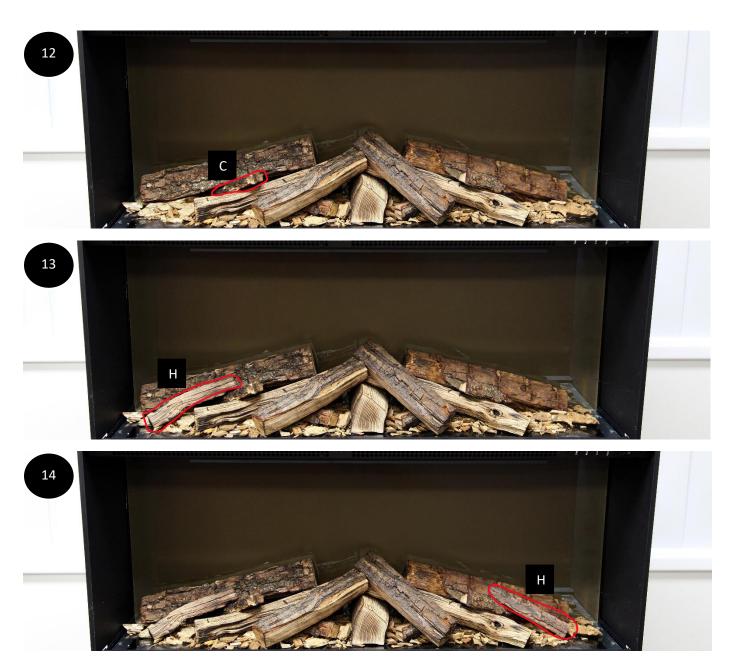

## Finishing Touches...

Carefully add the "Small wood chips" (15) around the edges of the fuel bed.

**Note: -** Take extra care to minimise dropping any of the chipping in the gap / Glass retaining channel at the front of the fire.

Now add a few extra pieces of the large wood chip on top of the small wood chips. This helps to create a more natural finish.

Clear the glass retaining channel of any 'Chippings' that may have dropped in. Re-install the glass...