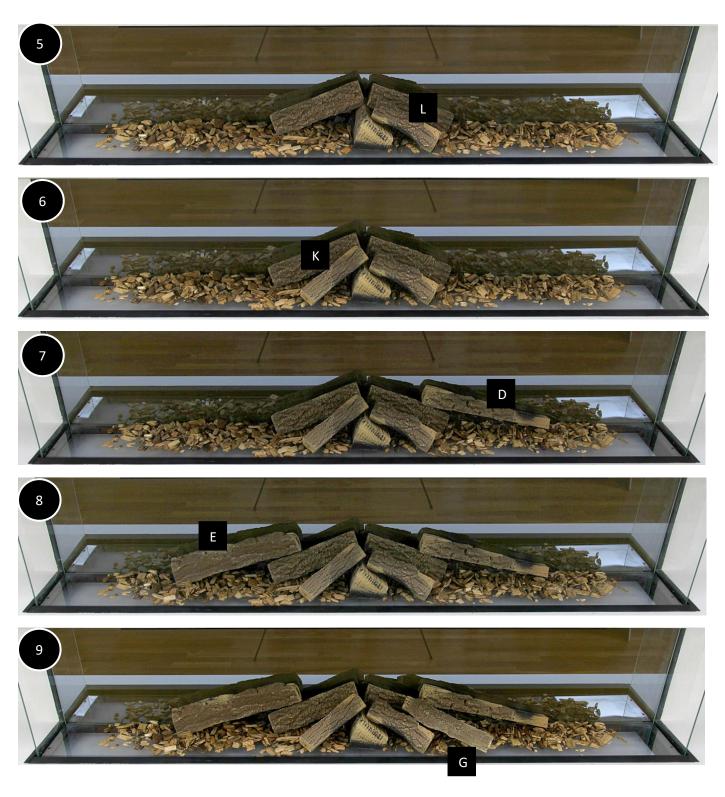

## Finishing Touches...

Carefully add the "Small wood chips" (15) around the edges of the fuel bed.

**Note: -** Take extra care to minimise dropping any of the chipping in the gap / Glass retaining channel at the front of the fire.

Now add a few extra pieces of the large wood chip on top of the small wood chips. This helps to create a more natural finish.

Clear the glass retaining channel of any 'Chippings' that may have dropped in. Re-install the glass...