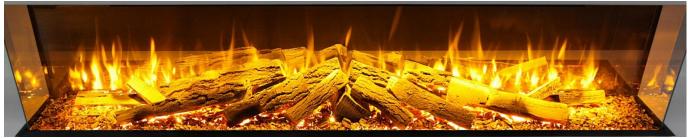

hips either side of **Log A** ensuring the chips are spread evenly. \*Retain a small quantity (minimum half a bag) to be used later in **Step 16.** 



1167-1039954 – 02 Page **2** of **7** 





1167-1039954 – 02 Page **3** of **7** 





1167-1039954 – 02 Page **4** of **7** 



## Finishing Touches...



Carefully add the "Small wood chips" (15) around the edges of the fuel bed.

**Note: -** Take extra care to minimise dropping any of the chipping in the gap / Glass retaining channel at the front of the fire.







Now add a few extra pieces of the large wood chip on top of the small wood chips. This helps to create a more natural finish.



Clear the glass retaining channel of any 'Chippings' that may have dropped in. Re-install the glass...

1167-1039954 – 02 Page **5** of **7** 





... sit back and **marvel** at your creation!

## All Done!

### **SHARE IT!**

Go on, its time to brag! We'd love to see your masterpiece. Share it on social media. Don't forget to use the hashtags

> #myDLXfire #CelsiDLX #myDLX









Page 6 of 7 1167-1039954 - 02





BFM Europe Ltd Trentham Lakes Stoke-on-Trent ST4 4TJ

Tel: 01782 339 000 Email: sales@bfm-europe.com www.celsielectrifires.co.uk

1167-1039954 – 02 Page **7** of **7**