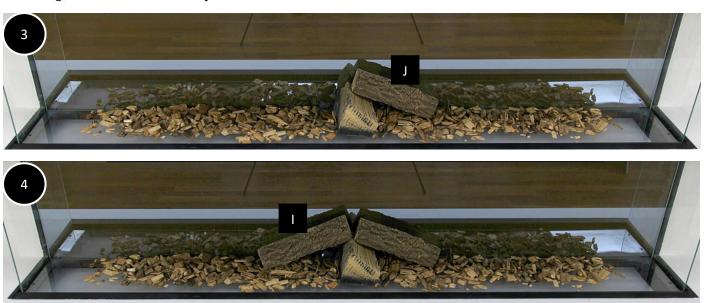

# **Suggested Log Layout**

As previously mentioned, the layout of the logs is completely customisable and can be arranged as desired however, please see steps 1-17 below for our recommendation.

Add the large chips either side of **Log A** ensuring the chips are spread evenly. \*Retain a small quantity (minimum half a bag) to be used later in **Step 16.** 