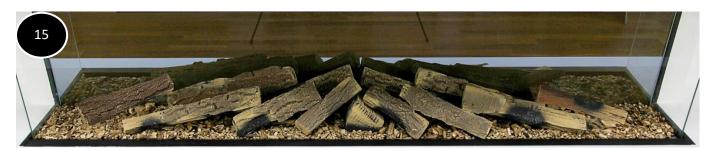

## Finishing Touches...

Carefully add the "Small wood chips" (15) around the edges of the fuel bed.

**Note: -** Take extra care to minimise dropping any of the chipping in the gap / Glass retaining channel at the front of the fire.

Now add a few extra pieces of the large wood chip on top of the small wood chips. This helps to create a more natural finish.

Clear the glass retaining channel of any 'Chippings' that may have dropped in. Re-install the glass...

1167-1039954 – 02 Page **5** of **7** 

... sit back and **marvel** at your creation!