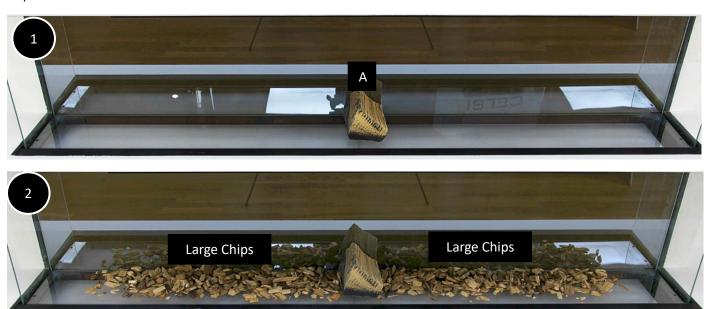

# **Suggested Log Layout**

As previously mentioned, the layout of the logs is completely customisable and can be arranged as desired however, please see steps 1-17 below for our recommendation.

Add the large chips either side of **Log A** ensuring the chips are spread evenly. \*Retain a small quantity (minimum half a bag) to be used later in **Step 16.** 