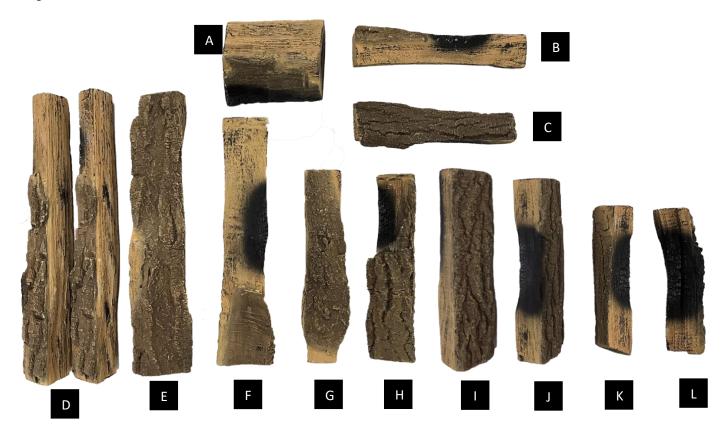

# **Suggested Log Layout**

As previously mentioned, the layout of the logs is completely customisable and can be arranged as desired however, please see steps 1-17 below for our recommendation.

Add the large chips either side of **Log A** ensuring the chips are spread evenly. \*Retain a small quantity (minimum half a bag) to be used later in **Step 16.** 