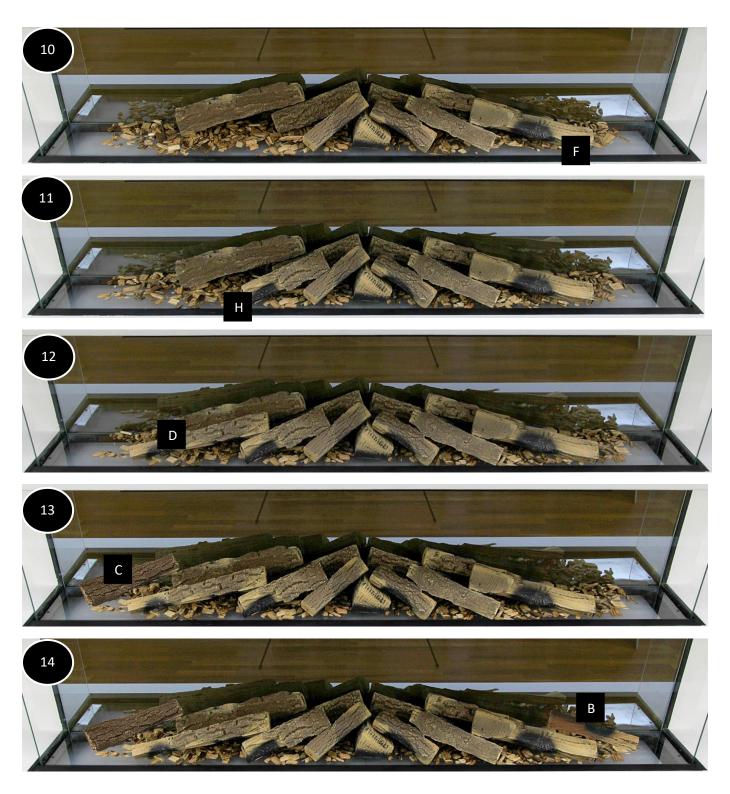

# **Suggested Log Layout**

As previously mentioned, the layout of the logs is completely customisable and can be arranged as desired however, please see steps 1-17 below for our recommendation.

Add the large chips either side of **Log A** ensuring the chips are spread evenly. \*Retain a small quantity (minimum half a bag) to be used later in **Step 16.** 

1167-1039954 – 02 Page **2** of **7** 

1167-1039954 – 02 Page **3** of **7** 

1167-1039954 – 02 Page **4** of **7** 