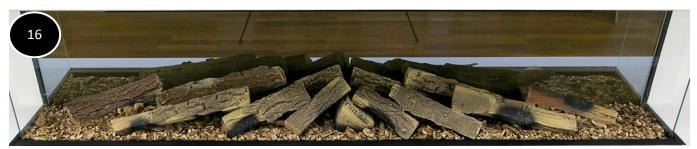

## **Electriflame DLX 1600**

Ceramic Woodland Effect Fuel-bed Layout

### **Layout Contents**

- X3 bags of Large Wood Chips
- X1 bag of Small Wood Chips

**NOTE:** The logs have no identifying markers. This is intentional as the layout is completely customisable and any identifying markers may hinder your desired arrangement. To follow our suggested layout, we recommend that you visual identify the logs as shown above.

# **Suggested Log Layout**

As previously mentioned, the layout of the logs is completely customisable and can be arranged as desired however, please see steps 1-17 below for our recommendation.

Add the large chips either side of **Log A** ensuring the chips are spread evenly. \*Retain a small quantity (minimum half a bag) to be used later in **Step 16.** 