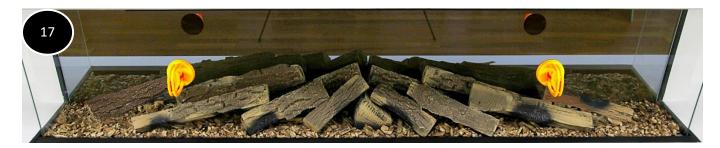

## Finishing Touches...

Carefully add the "Small wood chips" (15) around the edges of the fuel bed.

**Note: -** Take extra care to minimise dropping any of the chipping in the gap / Glass retaining channel at the front of the fire.

Now add a few extra pieces of the large wood chip on top of the small wood chips. This helps to create a more natural finish.

Clear the glass retaining channel of any 'Chippings' that may have dropped in. Re-install the glass...

1167-1039954 – 02 Page **5** of **7** 

... sit back and **marvel** at your creation!