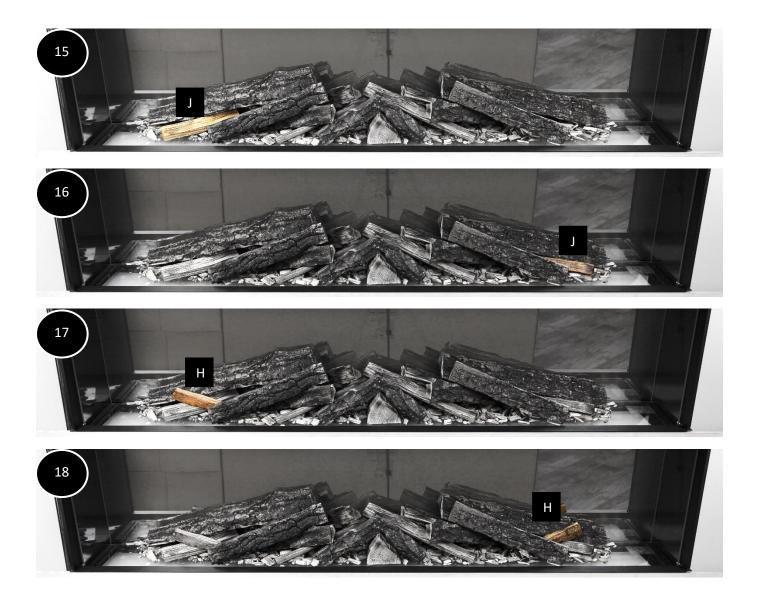

# Suggested Log Layout

As previously mentioned, the layout of the logs is completely customisable and can be arranged as desired however, please see steps 1 - 21 below for our suggestion.

Position Log A in the centre of the fuel bed. Make sure it is pushed back close to the rear screen.