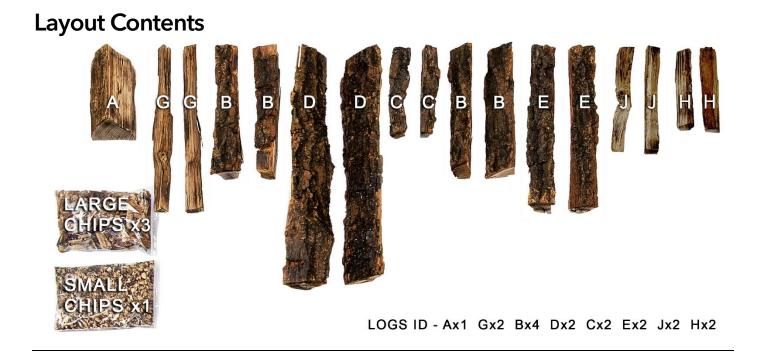

# Suggested Log Layout

As previously mentioned, the layout of the logs is completely customisable and can be arranged as desired however, please see steps 1 - 21 below for our suggestion.

Position Log A in the centre of the fuel bed. Make sure it is pushed back close to the rear screen.