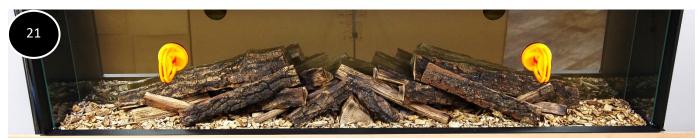

# Suggested Log Layout

As previously mentioned, the layout of the logs is completely customisable and can be arranged as desired however, please see steps 1 - 21 below for our suggestion.

Position Log A in the centre of the fuel bed. Make sure it is pushed back close to the rear screen.

Add the large chips either side of **Log A** ensuring the chips are spread evenly. \*Retain a small quantity (minimum half a bag) to be used later in **Step 20.** 