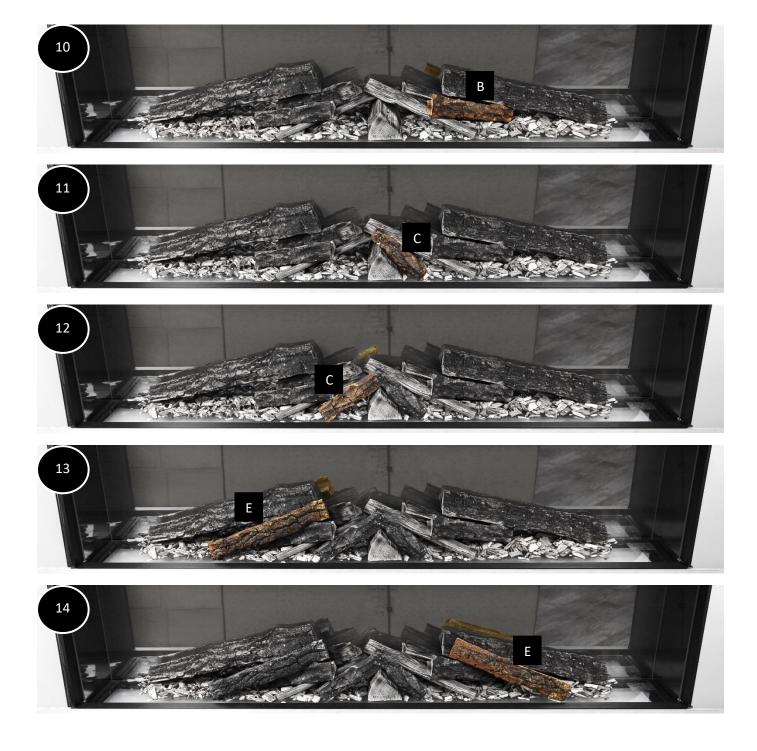

# Suggested Log Layout

As previously mentioned, the layout of the logs is completely customisable and can be arranged as desired however, please see steps 1 - 21 below for our suggestion.

Position Log A in the centre of the fuel bed. Make sure it is pushed back close to the rear screen.