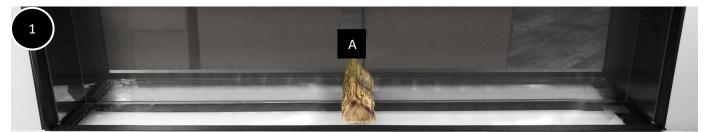

Add the large chips either side of **Log A** ensuring the chips are spread evenly. \*Retain a small quantity (minimum half a bag) to be used later in **Step 20.** 