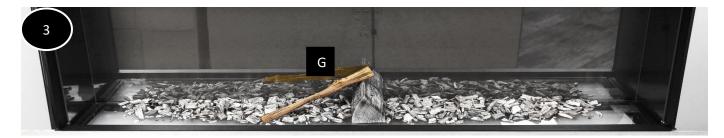

# **Electriflame DLX 1600**

Natural Oak Fuel-bed Layout

**NOTE:** The logs have been selected and identified specifically for the following layout however, the layout is completely customisable and can be arranged as desired.