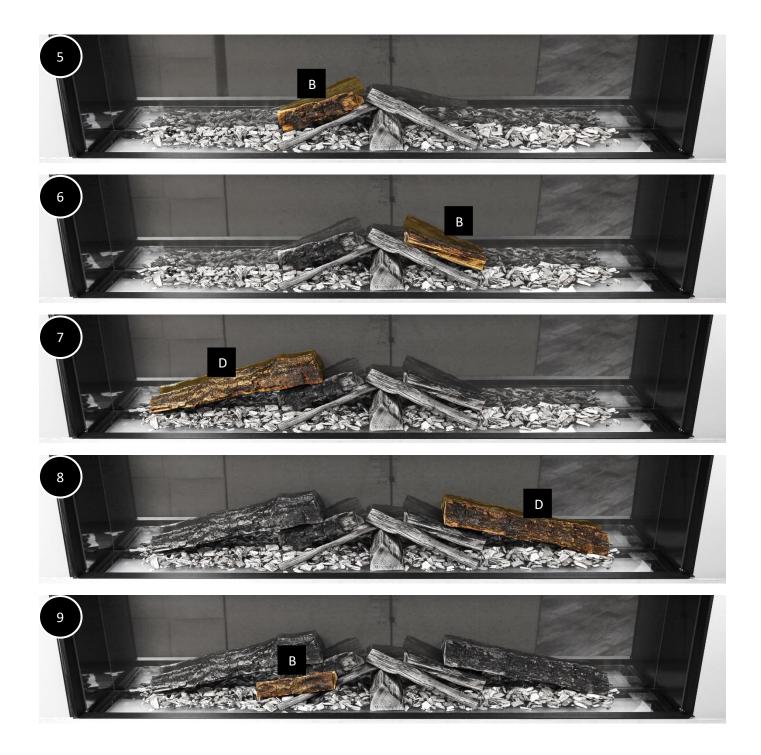

# Suggested Log Layout

As previously mentioned, the layout of the logs is completely customisable and can be arranged as desired however, please see steps 1 - 21 below for our suggestion.

Position Log A in the centre of the fuel bed. Make sure it is pushed back close to the rear screen.