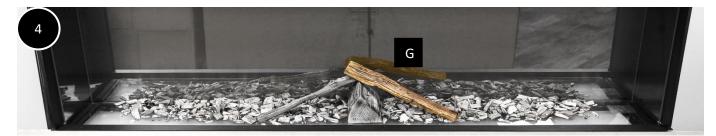

# Suggested Log Layout

As previously mentioned, the layout of the logs is completely customisable and can be arranged as desired however, please see steps 1 - 21 below for our suggestion.

Position Log A in the centre of the fuel bed. Make sure it is pushed back close to the rear screen.