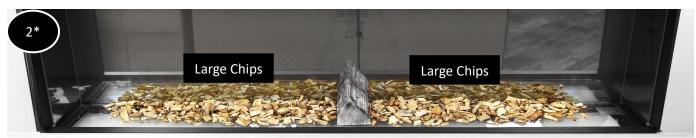

# Suggested Log Layout

As previously mentioned, the layout of the logs is completely customisable and can be arranged as desired however, please see steps 1 - 21 below for our suggestion.

Position Log A in the centre of the fuel bed. Make sure it is pushed back close to the rear screen.