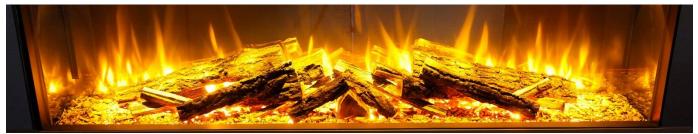

21 below for our suggestion.



Position Log A in the centre of the fuel bed. Make sure it is pushed back close to the rear screen.



Add the large chips either side of **Log A** ensuring the chips are spread evenly. \*Retain a small quantity (minimum half a bag) to be used later in **Step 20.** 



















## Finishing Touches...



Carefully add the "Small wood chips" **(19)** around the edges of the fuel bed.

**Note: -** Take extra care to minimise dropping any of the chipping in the gap / Glass retaining channel at the front of the fire.







Now add a few extra pieces of the large wood chip on top of the small wood chips. This helps to create a more natural finish.



Clear the glass retaining channel of any 'Chippings' that may have dropped in. Re-install the glass...





#### ... sit back and *marvel* at your creation!

## All Done!



### **SHARE IT!**

Go on, its time to brag! We'd love to see your masterpiece. Share it on social media. Don't forget to use the hashtags

#myDLX

#myDLXfire #CelsiDLX





BFM Europe Ltd Trentham Lakes Stoke-on-Trent ST4 4TJ

Tel: 01782 339 000 Email: sales@bfm-europe.com www.celsielectrifires.co.uk

Issue: 1