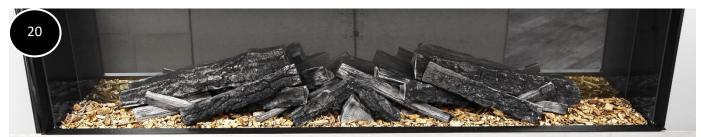

Now add a few extra pieces of the large wood chip on top of the small wood chips. This helps to create a more natural finish.

Clear the glass retaining channel of any 'Chippings' that may have dropped in. Re-install the glass...