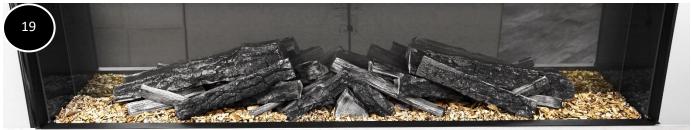

## Finishing Touches...

Carefully add the "Small wood chips" **(19)** around the edges of the fuel bed.

**Note: -** Take extra care to minimise dropping any of the chipping in the gap / Glass retaining channel at the front of the fire.